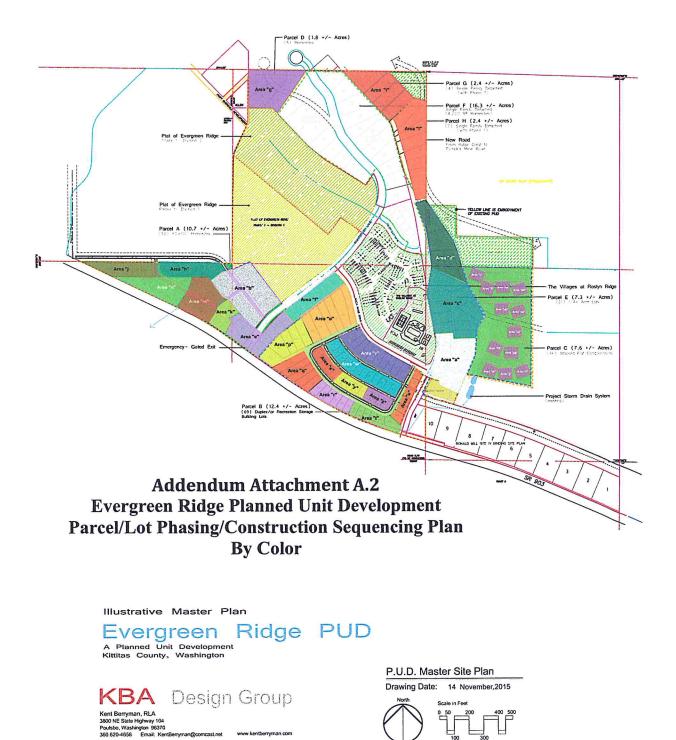

## Addendum Attachment A.2 Evergreen Ridge Planned Unit Development Parcel/Lot Phasing/Construction Sequencing Plan

- a. 2016 Parcel E Lots: 1, 2, 3, 17, 18, 19, 20, 21 with road and utility construction coinciding with the lot development.
- b. 2017 Parcel A Lots: 6 though 12 with road and utility construction coinciding with the lot development.
- c. 2017 Parcel E Lots: 4, 5, 6, 7, 8, 13, 14, 15, and 16, with road and utility construction coinciding with the lot development.
- d. 2018 Parcel E Lots: 9, 10, 11, and 12 with road and utility construction coinciding with the lot development.
- e. 2018 Parcel A Lots: 1 though 5 and 33, 34, 35 with road and utility construction coinciding with the lot development.
- f. 2019 Parcel A Lots: 13 though 18 and 25, 26, 32 with road and utility construction coinciding with the lot development.
- g. 2019 Parcel D Lots: 1 though 7 with road and utility construction coinciding with the lot development.
- h. 2020 Parcel A Lots: 19 though 24 with road and utility construction coinciding with the lot development.
- i. 2020 Parcel G Lots: 1 though 4 with road and utility construction coinciding with the lot development.
- j. 2021 Parcel A Lots: 48 though 52 with road and utility construction coinciding with the lot development.
- k. 2022 Parcel A Lots: 35 though 37 and 31 with road and utility construction coinciding with the lot development.
- 1. 2022 Parcel H Lots: 1 though 7 with road and utility construction coinciding with the lot development.
- m. 2023 Parcel A Lots: 38 though 41 and 28 though 30 with road and utility construction coinciding with the lot development.
- n. 2024 Parcel A Lots: 42 though 47 and lot 27 with road and utility construction coinciding with the lot development.
- o. 2017 Parcel B Lots 65 through 69 with road and utility construction coinciding with the lot development.
- p. 2018 Parcel B Lots 60 through 64 with road and utility construction coinciding with the lot development.
- q. 2019 Parcel B Lots 55 through 59 with road and utility construction coinciding with the lot development.
- r. 2020 Parcel B Lots 49 through 54 with road and utility construction coinciding with the lot development.
- s. 2021 Parcel B Lots with road and utility construction coinciding with the lot development.
- t. 2022 Parcel B Lots 43 through 48 with road and utility construction coinciding with the lot development.
- u. 2023 Parcel B Lots 37 through 42 with road and utility construction coinciding with the lot development.

- v. 2024 Parcel B Lots 7-10 and 19-22 with road and utility construction coinciding with the lot development.
- w. 2025 Parcel B Lots 1-6 and 11-18 with road and utility construction coinciding with the lot development.
- x. 2026 Parcel B Lots 23-27 with road and utility construction coinciding with the lot development.
- y. 2027 Parcel B Lots 28-32 with road and utility construction coinciding with the lot development.
- z. 2028 Parcel B Lots 33-36 with road and utility construction coinciding with the lot development.
- aa. 2021 Parcel C Lot 1 with 4 units with road and utility construction coinciding with the lot development.
- bb. 2022 Parcel C Lot 2 with 4 units with road and utility construction coinciding with the lot development.
- cc. 2023 Parcel C Lot 3 with 4 units with road and utility construction coinciding with the lot development.
- dd. 2024 Parcel C Lot 4 with 4 units with road and utility construction coinciding with the lot development.
- ee. 2025 Parcel C Lot 5 with 4 units with road and utility construction coinciding with the lot development.
- ff. 2026 Parcel C Lot 6 with 4 units with road and utility construction coinciding with the lot development.
- gg. 2027 Parcel C Lot 7 with 4 units with road and utility construction coinciding with the lot development.
- hh. 2028 Parcel C Lot 8 with 4 units with road and utility construction coinciding with the lot development.
- ii. 2029 Parcel C Lot 9 with 4 units with road and utility construction coinciding with the lot development.
- jj. 2030 Parcel C Lot 10 with 4 units with road and utility construction coinciding with the lot development.
- kk. 2031 Parcel C Lot 11 with 4 units with road and utility construction coinciding with the lot development.
- ll. 2032 Parcel C Lot 12 with 4 units with road and utility construction coinciding with the lot development.